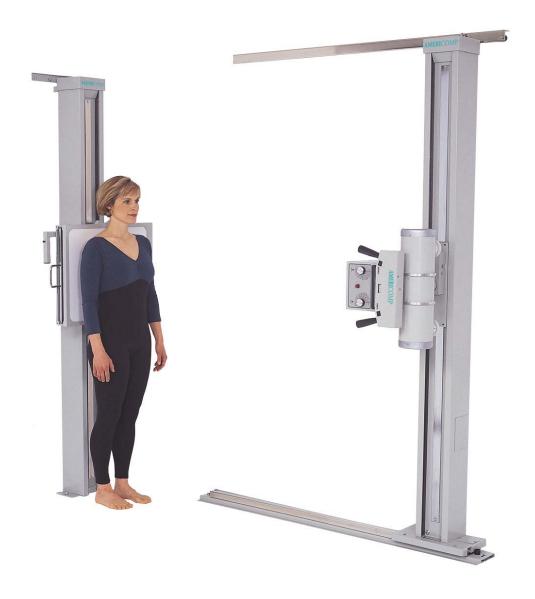

# Proven Performance in Chiropractic Imaging

The Choice for Simplicity, Reliability and Value

AC1 17" Chiropractic System with options

#### **AC1 and AC2 Chiropractic System Features**

Ideal for an existing practice or start-up practitioner, these reliable and versatile systems are an outstanding value.

The AC1 system accommodates up to a 14" x 17" (35 x 43 cm) cassette in either direction, allowing a broad range of procedures.