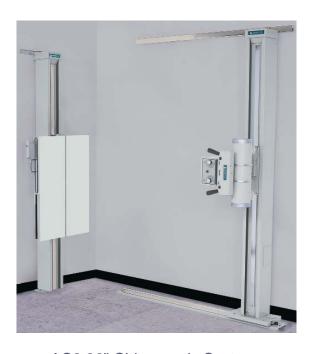

The AC2 system will accept up to a 14" x 36" cassette for full spine imaging. Both systems feature a traditional floor-wall or ceiling tubestand, and provide film focal distances of 40" to 72". The tubestand is constructed of heavy-duty steel, insuring many years of reliable service. Stainless steel ball bearings allow effortless positioning of the x-ray tube and precise alignment to the wallstand over the entire range of travel. The tubestand angulation dial is an easy-to-read, accurate indicator of tube angle. Sturdy locks provide secure placement of the x-ray tube. Optional electric locks allow quick tube positioning.

AC2 36" Chiropractic System